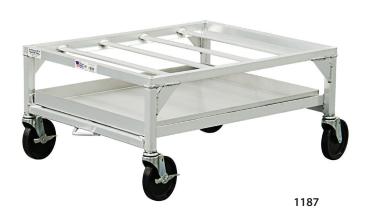

## **Chicken Dolly**

Specifically designed to stack iced or frozen food. This dolly keeps drips, spills, and condensation to a minimum with a sturdy removable drip pan.

- Framework is constructed out of 1"x1"x.070" wall tubing.
- Laterals are constructed out of ½"x 1¼" oval tubing.
- Removable drip tray is constructed out of .063" aluminum sheet.
- Equipped with four 5" stem type swivel casters.
- Five-Year Guarantee against material defects and workmanship.
- Lifetime Guarantee against rust and corrosion.
- · NSF Certified.

| Model                | Size               | Wt.      | Ship |  |  |
|----------------------|--------------------|----------|------|--|--|
| No.                  | W-H-D              | Cap.     | Lbs. |  |  |
| 1187                 | 24" x 14" x 301/4" | 500 lbs. | 24   |  |  |
| Replacement Drip Pan |                    |          |      |  |  |
| 1188                 |                    |          | 5    |  |  |
| Aluminum Drag Hook   |                    |          |      |  |  |
| 1199                 | 37½" Long          |          | 1    |  |  |

Four 5" stem type casters -two swivel (#C480), two w/ brake (#C485). Comes equipped with drip pan.

|     | - | 30 ¼" | -           |
|-----|---|-------|-------------|
|     |   | 28 ¾" | <del></del> |
| †   |   |       |             |
|     |   |       |             |
| 14" |   |       |             |