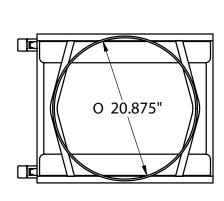

## **GUARANTEE:**

- Five-Year Guarantee against material defects and workmanship.
- Lifetime Guarantee against rust and corrosion.

| Model<br>No.                         | Size<br>W-H-D       | Ring<br>Diameter | Quart<br>Size |  |  |  |  |
|--------------------------------------|---------------------|------------------|---------------|--|--|--|--|
| Mixing Bowl Dolly - NOT NSF Approved |                     |                  |               |  |  |  |  |
| 51949                                | 22" x 31.625" x 26" | 20.875" I.D.     | 30            |  |  |  |  |