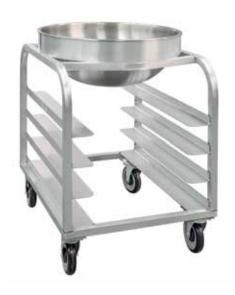

## 51949 - Mixing Bowl Dolly (30 Quart)

This Mixing Bowl Dolly is designed to hold an 30-quart mixing bowl at a working height in order to minimize uncomfortable working positions.

## **MATERIAL:**

- Framework is constructed out of 1" x 1" x .070" wall tubing.
- Ring is constructed out of ¼" x 3" strap.
- Angles consist of 1¼" x 3¼" extrusions.

## **CASTERS:**

• Equipped with four 5" stem type swivel casters.

Four 5" swivel stem type casters (#C566).

Accommodates 30QT mixing bowl, not included.

This information is for general sales and engineering use only. New Age Industrial reserves the right to modify or make changes at any time without notice to materials and specifications.