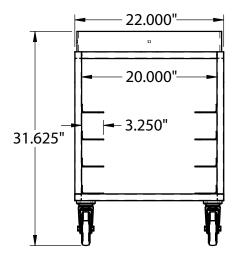

## **GUARANTEE:**

- Five-Year Guarantee against material defects and workmanship.
- Lifetime Guarantee against rust and corrosion.

| Model<br>No.                         | Size<br>W-H-D       | Ring<br>Diameter | Quart<br>Size |  |  |  |  |
|--------------------------------------|---------------------|------------------|---------------|--|--|--|--|
| Mixing Bowl Dolly - NOT NSF Approved |                     |                  |               |  |  |  |  |
| 51949                                | 22" x 31.625" x 26" | 20.875" I.D.     | 30            |  |  |  |  |