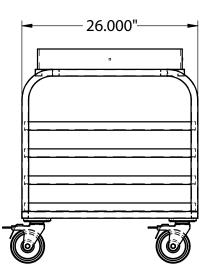

## 51949 - Mixing Bowl Dolly (30 Quart)

This Mixing Bowl Dolly is designed to hold an 30-quart mixing bowl at a working height in order to minimize uncomfortable working positions.

## **MATERIAL:**

- Framework is constructed out of 1" x 1" x .070" wall tubing.
- Ring is constructed out of ¼" x 3" strap.
- Angles consist of 1¼" x 3¼" extrusions.

## **CASTERS:**

• Equipped with four 5" stem type swivel casters.

## **GUARANTEE:**

- Five-Year Guarantee against material defects and workmanship.
- Lifetime Guarantee against rust and corrosion.

| Model<br>No.                         | Size<br>W-H-D       | Ring<br>Diameter | Quart<br>Size |  |  |  |  |
|--------------------------------------|---------------------|------------------|---------------|--|--|--|--|
| Mixing Bowl Dolly - NOT NSF Approved |                     |                  |               |  |  |  |  |
| 51949                                | 22" x 31.625" x 26" | 20.875" I.D.     | 30            |  |  |  |  |

Four 5" swivel stem type casters (#C566).

Accommodates 30QT mixing bowl, not included.

This information is for general sales and engineering use only. New Age Industrial reserves the right to modify or make changes at any time without notice to materials and specifications.