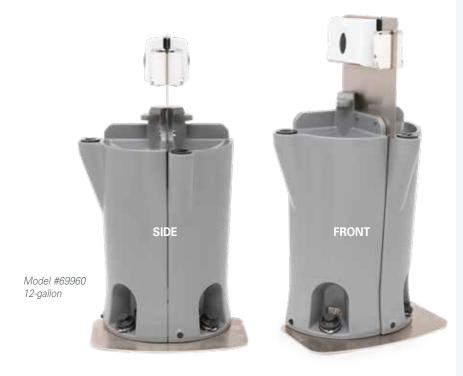

## Fully Functional Sinks Anywhere You Need Them

- Every Stop'n Scrub unit is a completely self-contained, side-by-side,
  2-sink system, with each side featuring a faucet and drain, a dispenser for paper towels, and a dispenser for soap or sanitizer.
- · Drains flow into a single, built-in wastewater tank
- · Easy to use—a foot pedal at the base activates water flow
- Models available in a 12-gallon or 30-gallon size
- · Custom graphics available

#### **Standard Specifications**

| Model | Description              | Dimensions (w x d x h) |
|-------|--------------------------|------------------------|
| 69960 | Portable Sink, 12-Gallon | 10" x 28" x 42"        |
| 69961 | Portable Sink, 30-Gallon | 14" x 28" x 42"        |
|       |                          |                        |