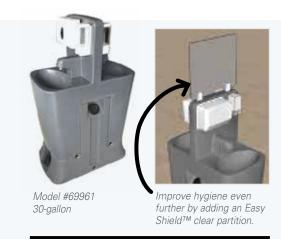

#### **Standard Specifications**

| Model | Description              | Dimensions (w x d x h) |
|-------|--------------------------|------------------------|
| 69960 | Portable Sink, 12-Gallon | 10" x 28" x 42"        |
| 69961 | Portable Sink, 30-Gallon | 14" x 28" x 42"        |
|       |                          |                        |