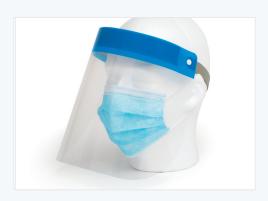

### **Suggested Uses**

Use in tandem with a mouth-and-nose covering to achieve a valuable two-layer guard against disease transmission—especially in situations when social distancing isn't possible, such as curbside or drive-thru customer services or in tight coworking spaces.