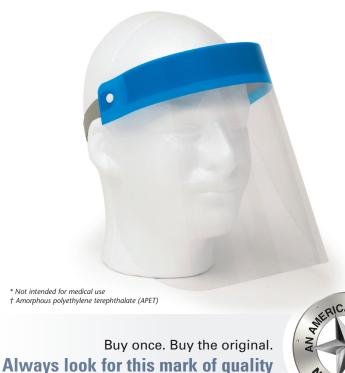

# Easy Shield™ Face Shield

Enhance employee safety with a valuable second barrier of protection over face masks.\*

## **Greater Health & Safety Protection**

- Serves as a clear, virtually invisible, guard to improve health & safety, yet maximize visibility.
- Material is an effective barrier against droplets—
   a great forward layer of protection over cloth face masks.
- Designed to widen at the base for optimum coverage around the nose and mouth.

# **Durable, but Comfortable**

- Manufactured of a highly flexible, but impermeable polyethylene material.<sup>†</sup>
- Lightweight, with a foam forehead and one-size-fits-all elastic headband that wears comfortably without stress or fatigue on the user, even for extended periods of time.
- Easy to clean (with proper disinfectant products).