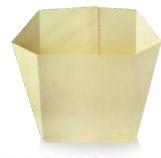

Slanted Wood Cup 9.5 oz H: 4 in &2 in Ø:3 in Material: Wood QTY: 100 pcs (4 x 25 pcs) SKU: 210WFRY3

 Wooden French Fry Scoop

 1.5 x 0.8 x 2 in Material: Wood
 QTY: 200 pcs (8 x 25 pcs)

 SKU: 210WCHIP1

"CANADA" Paper Lined Wooden Tray 8.2 x 4.1 x 1.1 in Material: Wood QTY: 360 pcs (6 x 60 pcs) SKU: 210BBT90