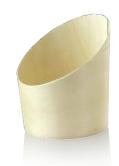

Slanted Wood Cup 3 oz H:2.75 in &1 in Ø:2.1 in Material: Wood QTY: 100 pcs (4 x 25 pcs) SKU: 210WFRY1

Slanted Wood Cup 7 oz H:3.5 in &1.75 in Ø:2.5 in Material: Wood QTY: 100 pcs (4 x 25 pcs) SKU: 210WFRY2