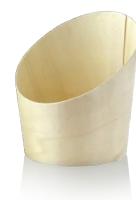

Slanted Wood Cup 9.5 oz H: 4 in &2 in Ø:3 in Material: Wood QTY: 100 pcs (4 x 25 pcs) SKU: 210WFRY3

 Wooden French Fry Scoop

 1.5 x 0.8 x 2 in Material: Wood
 QTY: 200 pcs (8 x 25 pcs)

 SKU: 210WCHIP1

"CANADA" Paper Lined Wooden Tray 8.2 x 4.1 x 1.1 in Material: Wood QTY: 360 pcs (6 x 60 pcs) SKU: 210BBT90