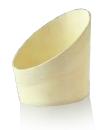

Slanted Wood Cup 3 oz H:2.75 in &1 in Ø:2.1 in Material: Wood QTY: 100 pcs (4 x 25 pcs) SKU: 210WFRY1

Slanted Wood Cup 7 oz H:3.5 in &1.75 in Ø:2.5 in Material: Wood QTY: 100 pcs (4 x 25 pcs) SKU: 210WFRY2