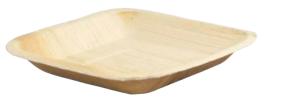

 QTY: 100 pcs (4 x 25 pcs)

 SKU: 210BBA2416

Square Palm Leaf Plate with Round Corners 6.3 x 6.3 in Material: Palm leaf QTY: 100 pcs (4 x 25 pcs) SKU: 210BBA1717

Square Palm Leaf Plate with Rounded Corners 8 x 8 in Material: Palm leaf QTY: 100 pcs (4 x 25 pcs) SKU: 210BBA2020