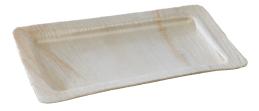

## Palmbowl Palm Leaf Square Bowl 16 oz 5 x 5 x 2 in Material: Palm Leaf QTY: 100 pcs (10 x 10 pcs) SKU: 210BBA1313

 Palmtray Palm Leaf Rectangular Tray

 11.02 x 7.08 x 0.59 in Material: Palm Leaf

 QTY: 100 pcs (10 x 10 pcs)

 SKU: 210BBA2818

Palm Leaf Plate with Square Corners & Slanted Edges 7 x 5 x 1.2 in Material: Palm leaf QTY: 100 pcs (4 x 25 pcs) SKU: 210BBA1217

 Rectangular Palm Leaf Plate

 9.5 x 6.3 in Material: Polm leaf