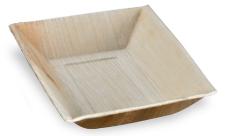

 QTY: 100 pcs (4 x 25 pcs)

 SKU: 210BBA2416

Square Palm Leaf Plate with Round Corners 6.3 x 6.3 in Material: Palm leaf QTY: 100 pcs (4 x 25 pcs) SKU: 210BBA1717

Square Palm Leaf Plate with Rounded Corners 8 x 8 in Material: Palm leaf QTY: 100 pcs (4 x 25 pcs) SKU: 210BBA2020