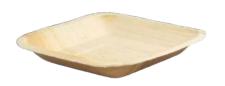

 QTY: 100 pcs (4 x 25 pcs)

 SKU: 210BBA2416

Square Palm Leaf Plate with Round Corners 6.3 x 6.3 in Material: Palm leaf QTY: 100 pcs (4 x 25 pcs) SKU: 210BBA1717

Square Palm Leaf Plate with Rounded Corners 8 x 8 in Material: Palm leaf QTY: 100 pcs (4 x 25 pcs) SKU: 210BBA2020