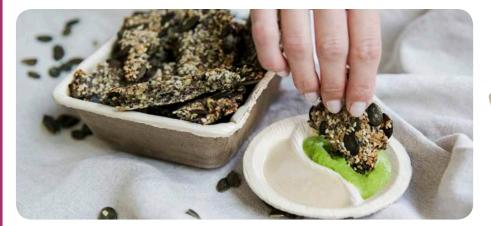

## Palmbowl Palm Leaf Square Bowl 16 oz 5 x 5 x 2 in Material: Palm Leaf QTY: 100 pcs (10 x 10 pcs) SKU: 210BBA1313

 Palmtray Palm Leaf Rectangular Tray

 11.02 x 7.08 x 0.59 in Material: Palm Leaf

 QTY: 100 pcs (10 x 10 pcs)