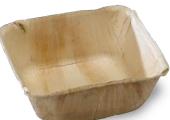

## Palmbowl Palm Leaf Square Bowl 16 oz 5 x 5 x 2 in Material: Palm Leaf QTY: 100 pcs (10 x 10 pcs) SKU: 210BBA1313

 Palmtray Palm Leaf Rectangular Tray

 11.02 x 7.08 x 0.59 in Material: Palm Leaf

 QTY: 100 pcs (10 x 10 pcs)