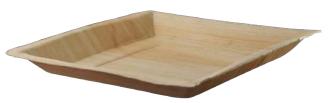

 Square Palm Leaf Plate

 10 x 10 in Material: Palm leaf QTY: 100 pcs (4 x 25 pcs)

 SKU: 210BBA2424

Packnwood product's sizing, color & shape, may slightly different than indicated due to natural variations in nature. Pictures & sizes are non-contractual. Measurements: in./oz./ml. are only approximations.