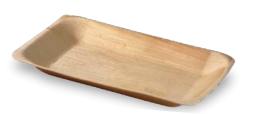

 SKU: 210BBA2818

Palm Leaf Plate with Square Corners & Slanted Edges 7 x 5 x 1.2 in Material: Palm leaf QTY: 100 pcs (4 x 25 pcs) SKU: 210BBA1217

 Rectangular Palm Leaf Plate

 9.5 x 6.3 in Material: Polm leaf