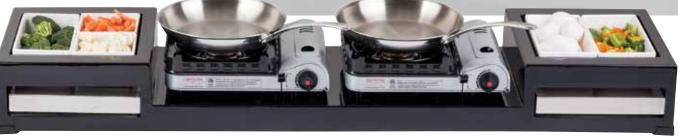

#### **DOUBLE BUTANE ACTION STATION**

#CWACTION5BRATBK (shown above) Overall size: 141/4 x 55'

Includes (2) ea CW60101 Cooling Plates. Note: 123463 Butane Stoves (sold separately) Fits a combination of the following

Contemporary Collection Cast Aluminum Bowls\*:

(8 ea) #CW4024, (4 ea) #CW4026,

(2 ea) #CW4004 (also sold separately)