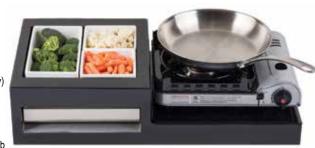

#### SINGLE BUTANE ACTION STATION

#CWACTION6BRATBK (shown on the right) Overall size: 141/4 x 26"

Includes (1 ea) CW60101 Cooling Plate Note: 123463 Butane Stoves (sold separately)

(4 ea) #CW4024, (2 ea) #CW4026,

Fits a combination of the following Contemporary Collection Cast Aluminum Bowls\*: (1 ea) #CW4004 (sold separately)