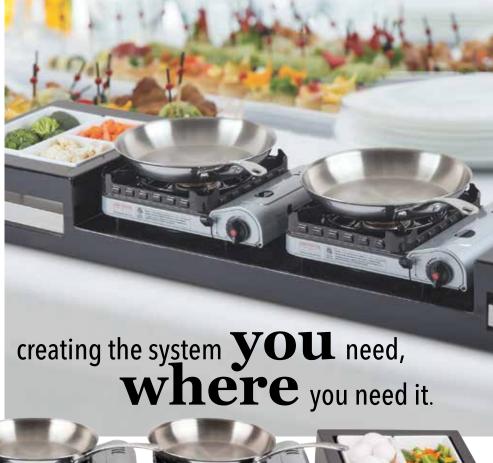

## **MODULAR ACTION STATIONS**

Our Modular Action Stations allow you to add multiple cooking stations and cooling plates where you need them, using less space and creating maximum flexibility.

#### **DOUBLE BUTANE ACTION STATION**

#CWACTION5BRATBK (shown above) Overall size: 141/4 x 55'

Includes (2) ea CW60101 Cooling Plates. Note: 123463 Butane Stoves (sold separately) Fits a combination of the following

Contemporary Collection Cast Aluminum Bowls\*:

(8 ea) #CW4024, (4 ea) #CW4026,

(2 ea) #CW4004 (also sold separately)