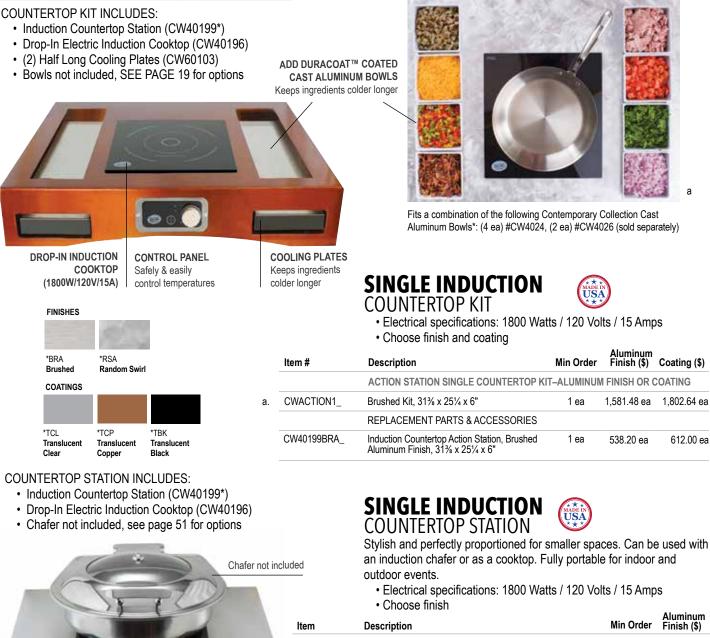

## ready, set action station!

TableCraft's Action Stations create the perfect made-to-order destination. Ideal for omelet or crepe stations. Get creative and use it as a taco, pasta bar or stir-fry station. Each unit features a drop-in electric induction cooktop: (1) for each single station and (2) cooktops for a double station. Each single and double station also includes (2) half long cooling plates.

Aluminum Bowls\*: (4 ea) #CW4024, (2 ea) #CW4026 (sold separately)

Finish, 25 x 22 x 5", Overall Height 73/4" (CW40201)

а

Electrical specifications: 1800 Watts / 120 Volts / 15 Amps

| Item #      | Description                                                                  | Min Order | Aluminum<br>Finish (\$) | Coating (\$) |
|-------------|------------------------------------------------------------------------------|-----------|-------------------------|--------------|
|             | ACTION STATION SINGLE COUNTERTOP KIT                                         | -ALUMINUN | I FINISH OR C           | COATING      |
| CWACTION1_  | Brushed Kit, 31% x 25¼ x 6"                                                  | 1 ea      | 1,581.48 ea             | 1,802.64 ea  |
|             | REPLACEMENT PARTS & ACCESSORIES                                              |           |                         |              |
| CW40199BRA_ | Induction Countertop Action Station, Brushed Aluminum Finish, 31% x 25¼ x 6" | 1 ea      | 538.20 ea               | 612.00 ea    |