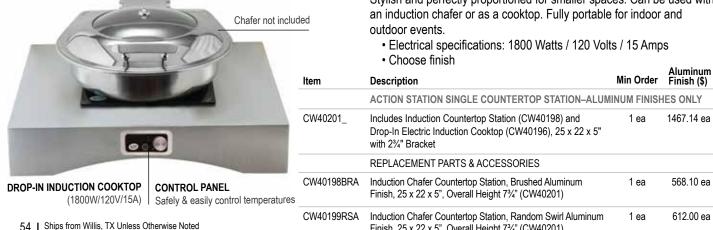

\$) |
|-------------|------------------------------------------------------------------------------|-----------|-------------------------|--------------|
|             | ACTION STATION SINGLE COUNTERTOP KIT                                         | -ALUMINUN | I FINISH OR C           | COATING      |
| CWACTION1_  | Brushed Kit, 31% x 25¼ x 6"                                                  | 1 ea      | 1,581.48 ea             | 1,802.64 ea  |
|             | REPLACEMENT PARTS & ACCESSORIES                                              |           |                         |              |
| CW40199BRA_ | Induction Countertop Action Station, Brushed Aluminum Finish, 31% x 25¼ x 6" | 1 ea      | 538.20 ea               | 612.00 ea    |

## COUNTERTOP STATION INCLUDES:

www.tablecraft.com