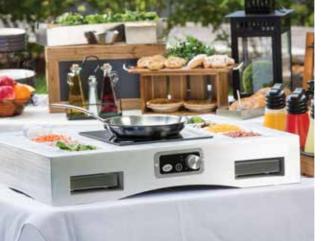

## ready, set action station!

TableCraft's Action Stations create the perfect made-to-order destination. Ideal for omelet or crepe stations. Get creative and use it as a taco, pasta bar or stir-fry station. Each unit features a drop-in electric induction cooktop: (1) for each single station and (2) cooktops for a double station. Each single and double station also includes (2) half long cooling plates.