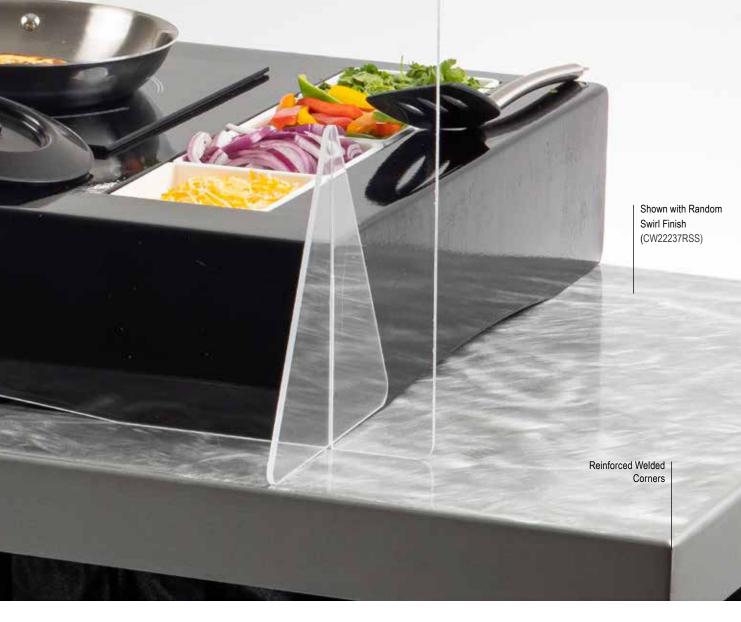

## **RECTANGULAR TABLETOP COVERS** 20 GAUGE STAINLESS STEEL

- Two-piece design for added flexibility
- Choice of two sizes-6' or 8' in a variety of finishes

| Item     | Description                             | Min Order | Brushed or<br>Random (\$) | Circle<br>Swirl (\$) |
|----------|-----------------------------------------|-----------|---------------------------|----------------------|
|          | 20 GAUGE STAINLESS STEEL                |           |                           |                      |
| CW22235_ | 30 x 72 x 2¾, (2-piece), Fits 6' table  | 1 ea      | 1,449.00 ea               | 1,656.00 ea          |
| CW22237_ | 30 x 96 x 2¾, (2-piece) , Fits 8' table | 1 ea      | 1,656.00 ea               | 1,863.00 ea          |