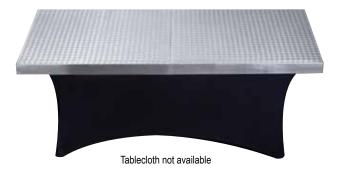

## **RECTANGULAR TABLETOP COVERS** 20 GAUGE STAINLESS STEEL

- Two-piece design for added flexibility
- Choice of two sizes-6' or 8' in a variety of finishes

| Item     | Description                             | Min Order | Brushed or<br>Random (\$) | Circle<br>Swirl (\$) |
|----------|-----------------------------------------|-----------|---------------------------|----------------------|
|          | 20 GAUGE STAINLESS STEEL                |           |                           |                      |
| CW22235_ | 30 x 72 x 2¾, (2-piece), Fits 6' table  | 1 ea      | 1,449.00 ea               | 1,656.00 ea          |
| CW22237_ | 30 x 96 x 2¾, (2-piece) , Fits 8' table | 1 ea      | 1,656.00 ea               | 1,863.00 ea          |