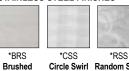

\*Choose from finishes below

## STAINLESS STEEL FINISHES

TO ORDER TABLETOP COVERS: CW22235 BRS ITEM NUMBER FINISH

Circle Swirl Random Swirl