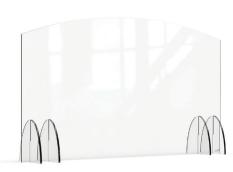

#### Avant Guarde™ 24" Tabletop Divider with Extension

36.8 x 2.25 x 20 in

Item #TD005

Includes Stainless Steel Brackets

#### Avant Guarde™ 30" Tabletop **Divider with Extension**

42.79 x 2.25 x 20 in

Item #TD006

Includes Stainless Steel Brackets

#### Avant Guarde™ 36" Tabletop **Divider with Extension**

48.8 x 2.25 x 20 in

Item #TD007

Includes Stainless Steel Brackets