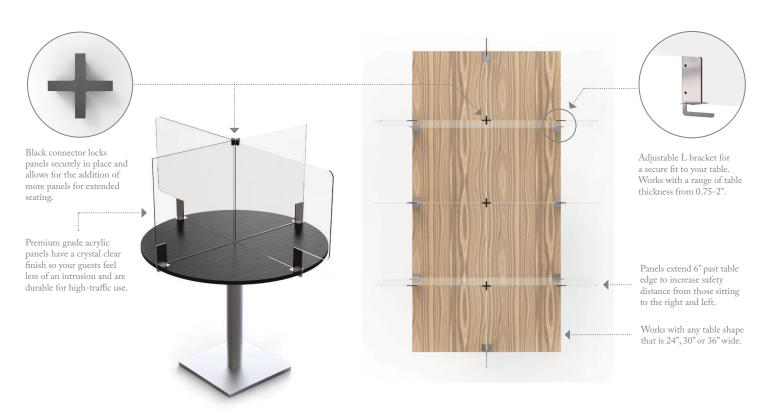

# DESIGN IS IN THE **DETAILS**

The Avant Guarde™ Table System goes above and beyond standard table dividers. It is a true system that is designed to be a complete solution for all of your needs.

The only product in the industry that provides a completely customizable solution that is cost efficient, easy to install and stylish. Being safe doesn't have to mean sacrificing design!

#### **FEATURES**

Simple assembly and installation (only requires an Allen wrench)

Minimum investment

Premium grade acrylic panels with crystal clear finish

Brushed stainless steel hardware

Works with any table shape that is 24", 30" or 36" wide