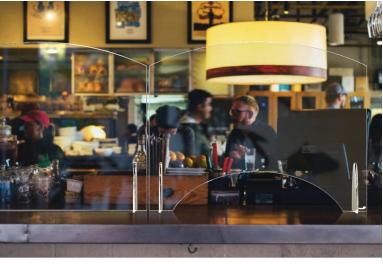

### TABLE DIVIDER SYSTEM

Upgrade your protection with a connectable system of table sneeze guards that you can customize to fit your needs.

## **A TABLE DIVIDER FOR EVERY TYPE OF** SPACE

Use a complete system to protect customers and employees in restaurants, break rooms, cafeterias, and other shared spaces.

Use a single panel to separate eating and work-spaces for open-concept seating.

Connect multiple systems together with our exclusive technology to cover larger tablespaces.

TD007(1)

TD007 (3), TD003 (2), TD001 (2)