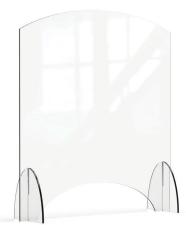

We use a premium acrylic that is more durable and has a crystal clear transparency.

Avant Guarde™ Acrylic Sneeze Guard with Pass-Through Door\*

48 x 8 x 28 in

Item # AG013

Door Dimensions: 24" w x 15" h

Avant Guarde<sup>™</sup> Acrylic **Sneeze Guard\*** 

24 x 8 x 28 in

Item #AG007

With Pass-Through Window

Item #AG008

Avant Guarde™ Acrylic **Sneeze Guard with** Pass-Through Window\*

36 x 8 x 28 in

Item #AG010

Without Pass-Through

Item # AG009

Avant Guarde<sup>™</sup> Acrylic **Sneeze Guard\*** 

48 x 8 x 28 in

Item # AG011

With Pass-Through Window

Item # AG012

\* Patent Pending

Easily add Avant Guarde<sup>TM</sup> Barrier Shields and Sneeze Guards to cashier and order stations to follow new COVID-19 protocols. Employees and customers will feel more at ease knowing that their safety is your priority.