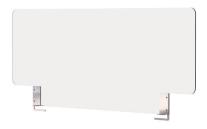

#### Avant Guarde™ 36" Tabletop **Divider with Extension**

48.8 x 2.25 x 20 in

Item #TD007

Includes Stainless Steel Brackets