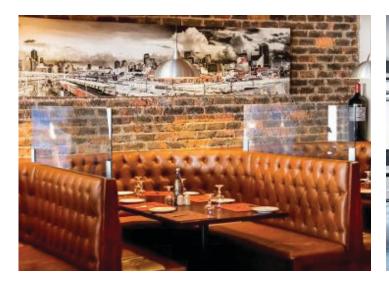

## **BOOTH DIVIDERS**

Add an extra layer of protection for your open seating areas with our new line of booth dividers.

Booth dividers can be used in hospitality for booths and between shared work stations in open-concept office spaces.

#### **FEATURES**

- Brushed stainless steel adapter attaches to booth seat with removable, double-sided tape that will not damage seat material
- Made from extra durable polycarbonate panels
- Easy to assemble and disassemble

Avant Guarde™ Clear Booth Divider

28 x 2.25 x 20 in

**Item # RD003** 

Avant Guarde™ Clear Booth Divider

46 x 2.25 x 20 in

Item # RD004

Rosseto.com info@rosseto.com +1 847 763 1215