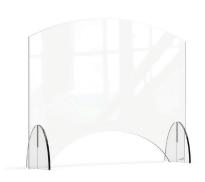

#### Avant Guarde™ 24" Free-Standing Tabletop Divider

Set of 4 24.82 x 0.16 x 20 in

Item #TD002

Includes Cross Connectors

#### Avant Guarde™ 24" Tabletop Divider

Set of 2 21.26 x 2.25 x 20 in

Item #TD004

Includes Stainless Steel Brackets and Cross Connectors