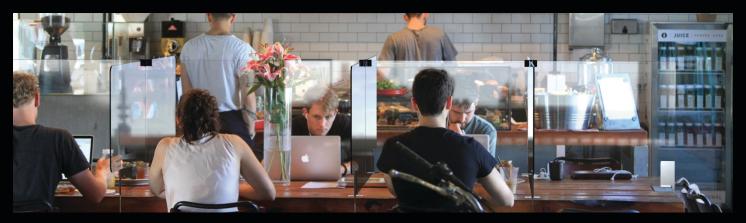

### TABLE DIVIDER SYSTEM

Upgrade your protection with a connectable system of table sneeze guards that you can customize to fit your needs.

## **A TABLE DIVIDER FOR EVERY TYPE OF** SPACE

Use a complete system to protect customers and employees in restaurants, break rooms, cafeterias, and other shared spaces.

Use a single panel to separate eating and work-spaces for open-concept seating.

Connect multiple systems together with our exclusive technology to cover larger tablespaces.