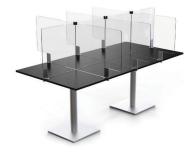

### TABLE DIVIDER SYSTEM

Upgrade your protection with a connectable system of table sneeze guards that you can customize to fit your needs.

## **A TABLE DIVIDER FOR EVERY TYPE OF** SPACE

Use a complete system to protect customers and employees in restaurants, break rooms, cafeterias, and other shared spaces.

Use a single panel to separate eating and work-spaces for open-concept seating.

Connect multiple systems together with our exclusive technology to cover larger tablespaces.

# DESIGN IS IN THE **DETAILS**

The Avant Guarde™ Table System goes above and beyond standard table dividers. It is a true system that is designed to be a complete solution for all of your needs.

The only product in the industry that provides a completely customizable solution that is cost efficient, easy to install and stylish. Being safe doesn't have to mean sacrificing design!