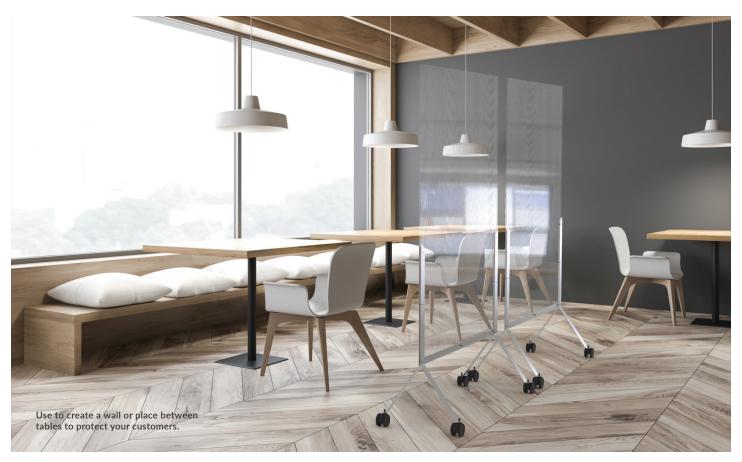

### TABLE DIVIDER SYSTEM

Upgrade your protection with a connectable system of table sneeze guards that you can customize to fit your needs.

## **A TABLE DIVIDER FOR EVERY TYPE OF** SPACE

Use a complete system to protect customers and employees in restaurants, break rooms, cafeterias, and other shared spaces.

Use a single panel to separate eating and work-spaces for open-concept seating.

Connect multiple systems together with our exclusive technology to cover larger tablespaces.