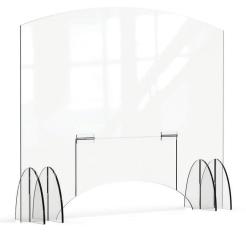

Avant Guarde™ Acrylic Sneeze Guard\* 24 x 10 x 40 in Item # AG014 With Pass-Through Window Item # AG015

Avant Guarde™ Acrylic **Sneeze Guard with** Pass-Through Window\* 36 x 10 x 40 in Item #AG017 Without Pass-Through Item # AG016

Avant Guarde™ Acrylic **Sneeze Guard\*** 48 x 10 x 40 in Item # AG018 With Pass-Through Window Item # AG019

Avant Guarde<sup>™</sup> Acrylic **Sneeze Guard with** Pass-Through Door\*

48 x 10 x 40 in Item #AG020

Door Dimensions: 24" w x 15" h

\* Patent Pending