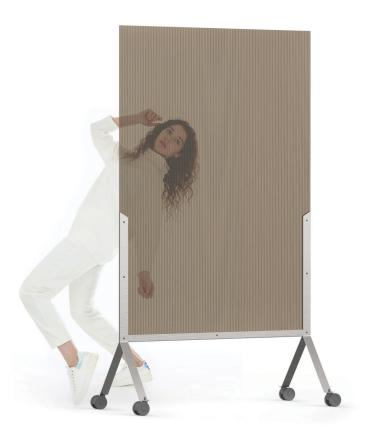

### FROM OFFICE SPACES TO SCENIC PLACES

Avant Guarde<sup>™</sup> Room Dividers help you easily add an element of safety wherever it is needed.

Avant Guarde™ Bronze Room Divider

48 x 21 x 72 in

Item # RD002

#### **FEATURES**

- Modern design
- Made from extra durable polycarbonate panels
- Easy to assemble and store
- Lightweight
- Brushed stainless steel frame
- Portable with wheels with stops
- Moves easily for cleaning

Semi-transparent panels with a textured finish offer just the right amount of privacy. Available in bronze and clear.

Avant Guarde™ Clear Room Divider

 $48 \times 21 \times 72$  in

Item # RD001