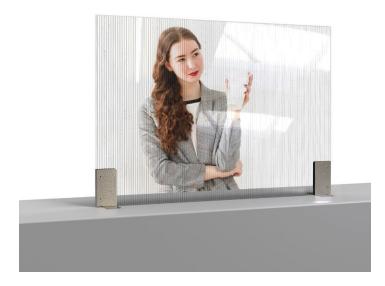

### TABLE DIVIDER SYSTEM

Upgrade your protection with a connectable system of table sneeze guards that you can customize to fit your needs.

## **A TABLE DIVIDER FOR EVERY TYPE OF** SPACE

Use a complete system to protect customers and employees in restaurants, break rooms, cafeterias, and other shared spaces.

Use a single panel to separate eating and work-spaces for open-concept seating.

Connect multiple systems together with our exclusive technology to cover larger tablespaces.

# DESIGN IS IN THE **DETAILS**

The Avant Guarde™ Table System goes above and beyond standard table dividers. It is a true system that is designed to be a complete solution for all of your needs.

The only product in the industry that provides a completely customizable solution that is cost efficient, easy to install and stylish. Being safe doesn't have to mean sacrificing design!