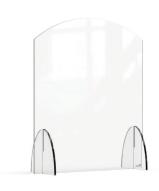

#### Avant Guarde™ 18" Free-Standing **Tabletop Divider**

Set of 4 17.84 x 0.16 x 20 in

Item #TD001

Includes Cross Connectors

#### Avant Guarde™ 18" Tabletop Divider

Set of 2 18.33 x 2.25 x 20 in

Item #TD003

Includes Stainless Steel Brackets and Cross Connectors