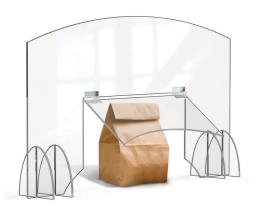

## QUALITY PROTECTION FOR FOOD SERVICE

Easily install Avant Guarde<sup>™</sup> Barrier Shields and Sneeze Guards to buffet lines, salad and topping bars or any service area that is at risk. Can be placed on existing countertops as an added layer of protection. Available in a variety of sizes, with or without pass-through windows and doors.

Item # AG002

Avant Guarde<sup>™</sup> Acrylic **Sneeze Guard with** Pass-Through Window\* 36 x 4.7 x 15.5 in Item #AG004 Without Pass-Through Item #AG003

> Avant Guarde™ **Acrylic Sneeze Guard\*** 48 x 4.7 x 15.5 in Item #AG005 With Pass-Through Window Item #AG006