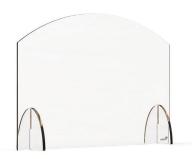

Item # AG002

Avant Guarde<sup>™</sup> Acrylic **Sneeze Guard with** Pass-Through Window\* 36 x 4.7 x 15.5 in Item #AG004 Without Pass-Through Item #AG003

> Avant Guarde™ **Acrylic Sneeze Guard\*** 48 x 4.7 x 15.5 in Item #AG005 With Pass-Through Window Item #AG006