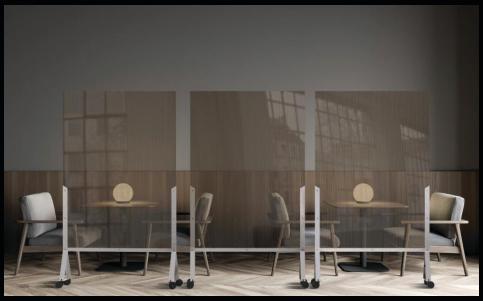

## **MOBILE PARTITIONS +** ROOM DIVIDERS

Minimize exposure and maximize your safety style with Rosseto's new line of Mobile Partitions and Room Dividers.

### DESIGNED TO WORK WITH ANY DECOR THEME AND TO BE LESS INTRUSIVE TO GUESTS.

### FROM OFFICE SPACES TO SCENIC PLACES

Avant Guarde<sup>™</sup> Room Dividers help you easily add an element of safety wherever it is needed.

Avant Guarde™ Bronze Room Divider

48 x 21 x 72 in

Item # RD002

Semi-transparent panels with a textured finish offer just the right amount of privacy. Available in bronze and clear.

Avant Guarde™ Clear Room Divider

 $48 \times 21 \times 72$  in

Item # RD001