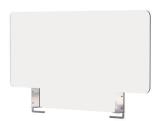

#### Avant Guarde™ 24" Free-Standing Tabletop Divider

Set of 4 24.82 x 0.16 x 20 in

Item #TD002

Includes Cross Connectors

#### Avant Guarde™ 24" Tabletop Divider

Set of 2 21.26 x 2.25 x 20 in

Item #TD004

Includes Stainless Steel Brackets and Cross Connectors