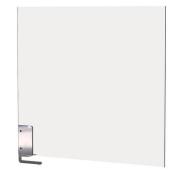

#### Avant Guarde™ 18" Free-Standing **Tabletop Divider**

Set of 4 17.84 x 0.16 x 20 in

Item #TD001

Includes Cross Connectors

#### Avant Guarde™ 18" Tabletop Divider

Set of 2 18.33 x 2.25 x 20 in

Item #TD003

Includes Stainless Steel Brackets and Cross Connectors