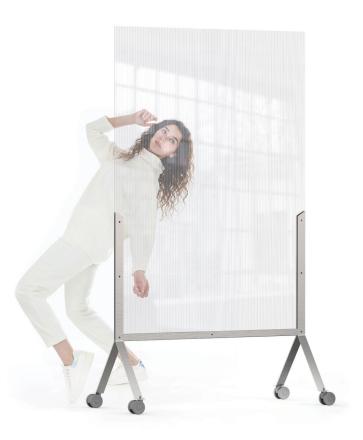

## **MOBILE PARTITIONS +** ROOM DIVIDERS

Minimize exposure and maximize your safety style with Rosseto's new line of Mobile Partitions and Room Dividers.

### DESIGNED TO WORK WITH ANY DECOR THEME AND TO BE LESS INTRUSIVE TO GUESTS.

#### **FEATURES**

- Modern design
- Made from extra durable polycarbonate panels
- Easy to assemble and store
- Lightweight
- Brushed stainless steel frame
- Portable with wheels with stops
- Moves easily for cleaning