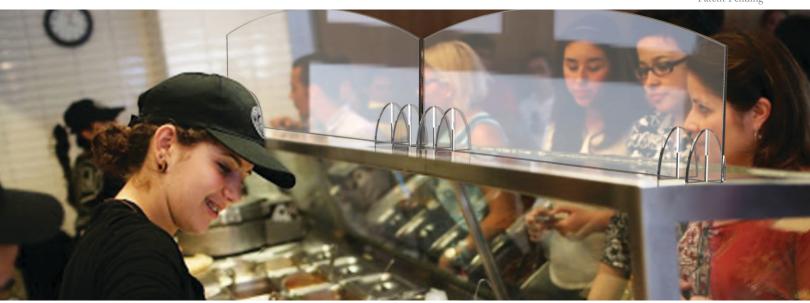

## QUALITY PROTECTION FOR FOOD SERVICE

Easily install Avant Guarde<sup>™</sup> Barrier Shields and Sneeze Guards to buffet lines, salad and topping bars or any service area that is at risk. Can be placed on existing countertops as an added layer of protection. Available in a variety of sizes, with or without pass-through windows and doors.