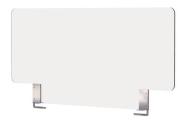

#### Avant Guarde™ 24" Tabletop Divider with Extension

36.8 x 2.25 x 20 in

Item #TD005

Includes Stainless Steel Brackets

#### Avant Guarde™ 30" Tabletop **Divider with Extension**

42.79 x 2.25 x 20 in

Item #TD006

Includes Stainless Steel Brackets