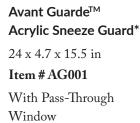

Item # AG002

Avant Guarde<sup>™</sup> Acrylic **Sneeze Guard with** Pass-Through Window\* 36 x 4.7 x 15.5 in Item #AG004 Without Pass-Through Item #AG003

> Avant Guarde™ **Acrylic Sneeze Guard\*** 48 x 4.7 x 15.5 in Item #AG005 With Pass-Through Window Item #AG006