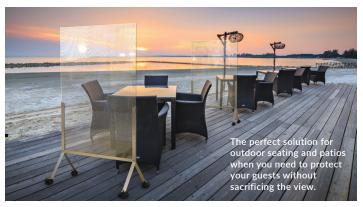

### FROM OFFICE SPACES TO SCENIC PLACES

Avant Guarde<sup>™</sup> Room Dividers help you easily add an element of safety wherever it is needed.

Avant Guarde™ Bronze Room Divider

48 x 21 x 72 in

Item # RD002

Semi-transparent panels with a textured finish offer just the right amount of privacy. Available in bronze and clear.

Avant Guarde™ Clear Room Divider

 $48 \times 21 \times 72$  in

Item # RD001