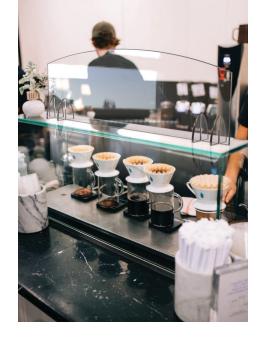

## QUALITY PROTECTION FOR FOOD SERVICE

Easily install Avant Guarde<sup>™</sup> Barrier Shields and Sneeze Guards to buffet lines, salad and topping bars or any service area that is at risk. Can be placed on existing countertops as an added layer of protection. Available in a variety of sizes, with or without pass-through windows and doors.