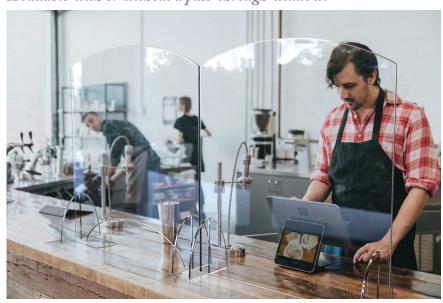

### **UPGRADE YOUR PROTECTION**

Safety doesn't have to mean sacrificing your business identity! Avant Guarde™ Barrier Shields and Sneeze Guards allow you to instantly make your service areas safe and aligned with new health regulations. Modern design is less intrusive to your guests and customer experience.

Item # AG009

Avant Guarde<sup>™</sup> Acrylic **Sneeze Guard\*** 

48 x 8 x 28 in

Item # AG011

With Pass-Through Window

Item # AG012

\* Patent Pending

Easily add Avant Guarde<sup>TM</sup> Barrier Shields and Sneeze Guards to cashier and order stations to follow new COVID-19 protocols. Employees and customers will feel more at ease knowing that their safety is your priority.