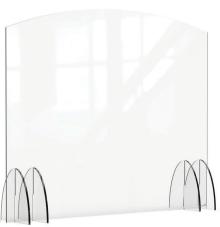

Avant Guarde™ Acrylic Sneeze Guard\* 24 x 10 x 40 in Item # AG014 With Pass-Through Window Item # AG015

Avant Guarde™ Acrylic **Sneeze Guard with** Pass-Through Window\* 36 x 10 x 40 in Item #AG017 Without Pass-Through Item # AG016

Avant Guarde™ Acrylic **Sneeze Guard\*** 48 x 10 x 40 in Item # AG018 With Pass-Through Window Item # AG019

Avant Guarde<sup>™</sup> Acrylic **Sneeze Guard with** Pass-Through Door\*

48 x 10 x 40 in Item #AG020

Door Dimensions: 24" w x 15" h

\* Patent Pending