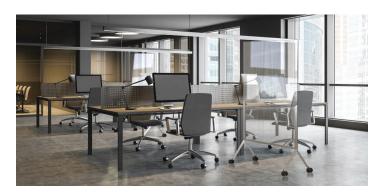

## **BOOTH DIVIDERS**

Add an extra layer of protection for your open seating areas with our new line of booth dividers.

Booth dividers can be used in hospitality for booths and between shared work stations in open-concept office spaces.

#### **FEATURES**

- Brushed stainless steel adapter attaches to booth seat with removable, double-sided tape that will not damage seat material
- Made from extra durable polycarbonate panels
- Easy to assemble and disassemble

Avant Guarde™ Clear Booth Divider

28 x 2.25 x 20 in

**Item # RD003** 

Avant Guarde™ Clear Booth Divider

46 x 2.25 x 20 in

Item # RD004

Rosseto.com info@rosseto.com +1 847 763 1215