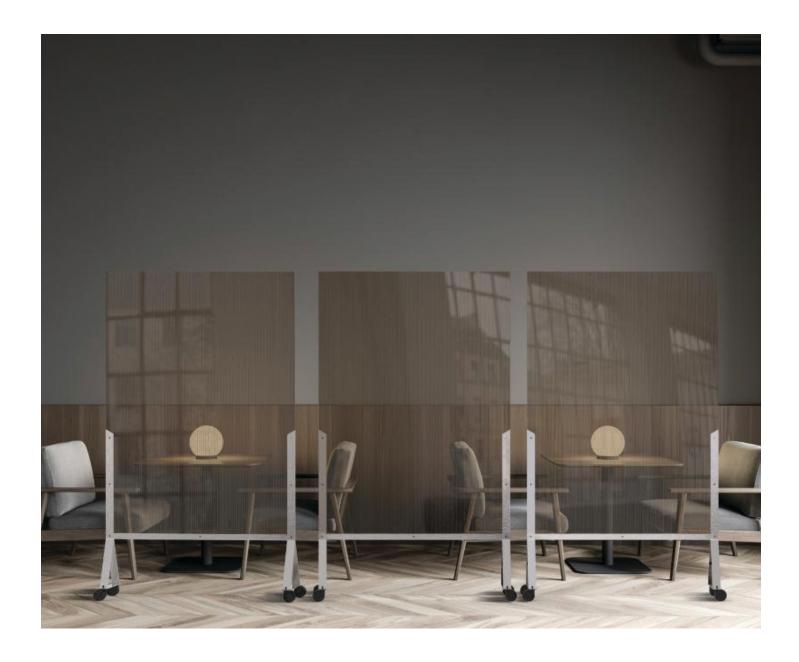

## **MOBILE PARTITIONS +** ROOM DIVIDERS

Minimize exposure and maximize your safety style with Rosseto's new line of Mobile Partitions and Room Dividers.

### DESIGNED TO WORK WITH ANY DECOR THEME AND TO BE LESS INTRUSIVE TO GUESTS.

### FROM OFFICE SPACES TO SCENIC PLACES

Avant Guarde<sup>™</sup> Room Dividers help you easily add an element of safety wherever it is needed.

Avant Guarde™ Bronze Room Divider

48 x 21 x 72 in

Item # RD002

Semi-transparent panels with a textured finish offer just the right amount of privacy. Available in bronze and clear.

Avant Guarde™ Clear Room Divider

 $48 \times 21 \times 72$  in

Item # RD001