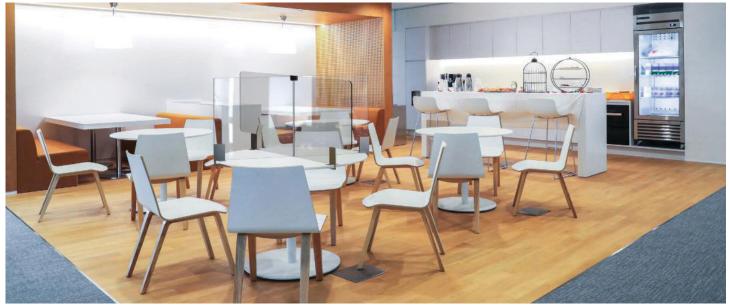

### TABLE DIVIDER SYSTEM

Upgrade your protection with a connectable system of table sneeze guards that you can customize to fit your needs.

## **A TABLE DIVIDER FOR EVERY TYPE OF** SPACE

Use a complete system to protect customers and employees in restaurants, break rooms, cafeterias, and other shared spaces.

Use a single panel to separate eating and work-spaces for open-concept seating.

Connect multiple systems together with our exclusive technology to cover larger tablespaces.