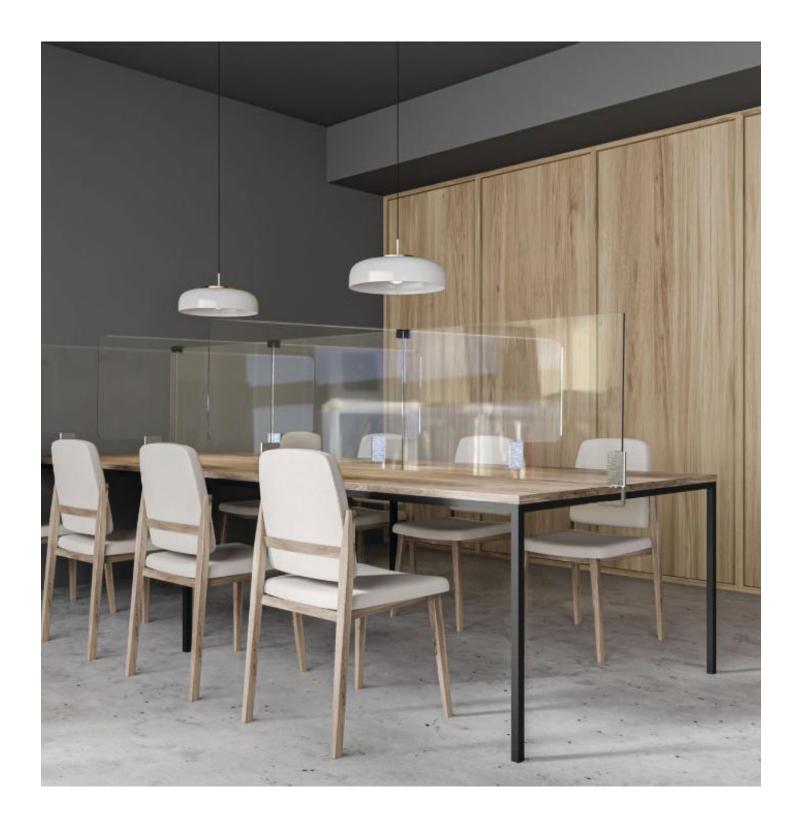

### TABLE DIVIDER SYSTEM

Upgrade your protection with a connectable system of table sneeze guards that you can customize to fit your needs.

## **A TABLE DIVIDER FOR EVERY TYPE OF** SPACE

Use a complete system to protect customers and employees in restaurants, break rooms, cafeterias, and other shared spaces.

Use a single panel to separate eating and work-spaces for open-concept seating.

Connect multiple systems together with our exclusive technology to cover larger tablespaces.

# DESIGN IS IN THE **DETAILS**

The Avant Guarde™ Table System goes above and beyond standard table dividers. It is a true system that is designed to be a complete solution for all of your needs.

The only product in the industry that provides a completely customizable solution that is cost efficient, easy to install and stylish. Being safe doesn't have to mean sacrificing design!