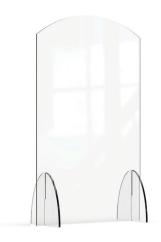

We use a premium acrylic that is more durable and has a crystal clear transparency.

Avant Guarde™ Acrylic Sneeze Guard with Pass-Through Door\*

48 x 8 x 28 in

Item # AG013

Door Dimensions: 24" w x 15" h

Avant Guarde<sup>™</sup> Acrylic **Sneeze Guard\*** 

24 x 8 x 28 in

Item #AG007

With Pass-Through Window

Item #AG008

Avant Guarde™ Acrylic **Sneeze Guard with** Pass-Through Window\*

36 x 8 x 28 in

Item #AG010

Without Pass-Through

Item # AG009

Avant Guarde<sup>™</sup> Acrylic **Sneeze Guard\*** 

48 x 8 x 28 in

Item # AG011

With Pass-Through Window

Item # AG012

\* Patent Pending

Easily add Avant Guarde<sup>TM</sup> Barrier Shields and Sneeze Guards to cashier and order stations to follow new COVID-19 protocols. Employees and customers will feel more at ease knowing that their safety is your priority.