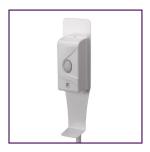

## SAN 'N' SERV TOUCHLESS HAND SANITIZER FLOOR DISPENSER

Item Description

**ADISPWSTD** Touchless Floor Dispenser with Stand

0.8 Liter Canister

White

Full Stand Measurments:

11" X 11" X 4' 5"

**ASDISP** Touchless Sanitizer Dispener (no stand)

0.8 Liter Canister

White

Dispenser Only Measurments:

4.5" X 4.5" X 10.5"

#### Just the dispenser.

Mount anywhere!