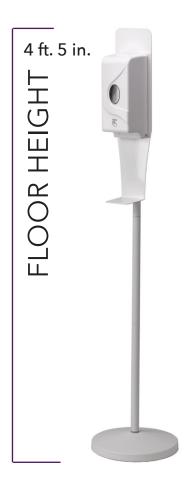

# SAN 'N' SERV TOUCHLESS HAND SANITIZER FLOOR DISPENSER

### SANITIZE AT EVERY TOUCHPOINT AND ENTRANCE

Reopen for business with the **San 'N' Serv Touchless Hand Sanitizer Floor Dispenser.** Just fill the canister with a liquid hand sanitizer of your choice and place in any communal entrance. A battery operated motion sensor provides over 8,000 cycles of sanitary touchless dispensing.

## SAN 'N' SERV TOUCHLESS HAND SANITIZER FLOOR DISPENSER

Item Description

**ADISPWSTD** Touchless Floor Dispenser with Stand

0.8 Liter Canister

White

Full Stand Measurments:

11" X 11" X 4' 5"

**ASDISP** Touchless Sanitizer Dispener (no stand)