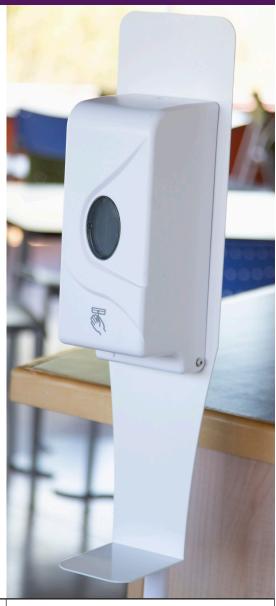

# SAN 'N' SERV TOUCHLESS HAND SANITIZER FLOOR DISPENSER

### SANITIZE AT EVERY TOUCHPOINT AND ENTRANCE

Reopen for business with the **San 'N' Serv Touchless Hand Sanitizer Floor Dispenser.** Just fill the canister with a liquid hand sanitizer of your choice and place in any communal entrance. A battery operated motion sensor provides over 8,000 cycles of sanitary touchless dispensing.

## SAN 'N' SERV TOUCHLESS HAND SANITIZER FLOOR DISPENSER

Item Description

**ADISPWSTD** Touchless Floor Dispenser with Stand

0.8 Liter Canister

White

Full Stand Measurments:

11" X 11" X 4' 5"

**ASDISP** Touchless Sanitizer Dispener (no stand)

0.8 Liter Canister

White

Dispenser Only Measurments:

4.5" X 4.5" X 10.5"

## (+) FEATURES

- Battery operated motion sensor will last for approximately 8,000 cycles \*
- Blinking blue light to notify a low battery
- Dispenses .8-1 ml of sanitizer at a time for approximately 800 uses per refill
- Lightweight for easy transporting with a wide base to prevent tipping
- Available with or without the stand for direct mounting to any wall
- Easy to assemble and operate