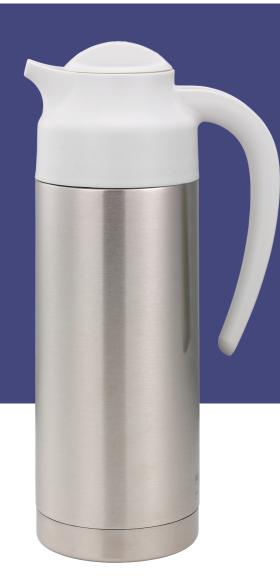

## STEELVACTM STAINLESS CREAMER

STAINLESS VACUUM CARAFE, BRUSHED STAINLESS WITH WHITE, STEEL BASE, SCREW TOP LID

The SteelVac Steel Base Creamers feature an unbreakable stainless liner with vacuum insulation that retains hot or temperatures for 4-6 hours, 8+ hours cold. Now with a white top to serve with your dairy and dairy-free alternative creamers. Designed with a screw top lid for easy cleanup and a curved handle for a comfortable pour. NSF listed for superior cleanability and safety.

## **PRODUCT INFO**

S2SN100WHT 1.0 liter (33.8 oz) 5.75" X 3.75" X 11.25"