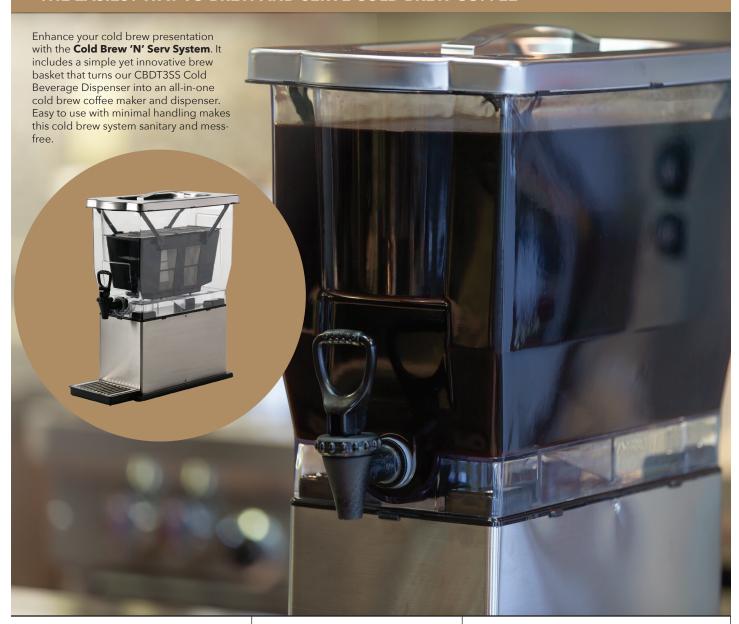

# **Cold Brew 'N' Serv™ System**

#### THE EASIEST WAY TO BREW AND SERVE COLD BREW COFFEE

#### **COLD BREW 'N' SERV SYSTEM**

Item **Description** 

**CBNS3SS** Brewer and Dispenser Brushed Stainless/ Black Plastic

> 3 Gallon (384 oz) 17.5" X 8.25" X 20"

**CBNS3BSKT** 3 lb Brew Basket Only

Black Plastic

Holds up to 3 lbs. coffee

## **FEATURES**

- Patent pending brew basket
- Designed to drain into the dispenser, not on your counter
- Holds 3 lbs. of coffee grounds, yielding just under 3 gallons of cold brew coffee
- Simple design requires minimal handling for sanitary brewing
- Containers sold separately for multi-batch brewing