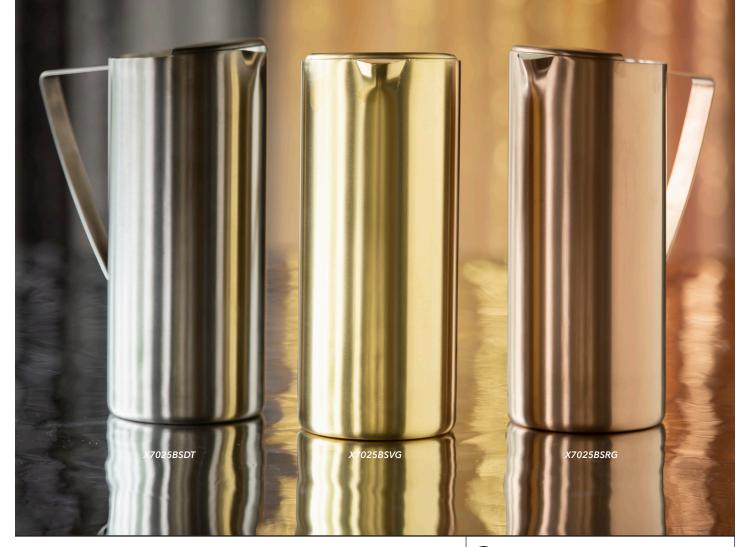

## **NEW! METALLIC FINISHES**

The small footprint of our **Metallic Slim Pitchers** make it easy to fit multiples in small spaces. Features a thin handle for carrying more than one at a time. Available in three unique finishes: vintage gold, rose gold, and dark tungsten.

## **METALLIC SLIM PITCHERS**

| ltem                                 | Finish        |
|--------------------------------------|---------------|
| 1.9 Liter (64.2 oz) 4" X 7" X 10.25" |               |
| X7025BSVG                            | Vintage Gold  |
| X7025BSDT                            | Dark Tungsten |
| X7025BSRG                            | Rose Gold     |