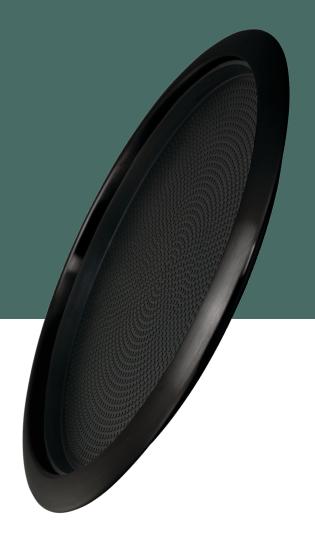

## NON-SLIP BAR & SERVING TRAYS

14 INCH NON-SLIP ROUND TRAY, 18/8 STAINLESS STEEL, SILICONE INSERT, BLACK ONYX FINISH

Our Non-Slip Removable Insert Trays feature a removable rubber insert allowing for versatility. Add the insert to create a non-slip surface for glasses and plates, or take it out for an elegant appetizer plate presentation. Constructed from 18/8 stainless steel and available in four metallic finishes: vintage gold, rose gold, and dark tungsten, and black onyx.

## **FEATURES AND BENEFITS**

- Removable non-slip rubber insert
- Stackable for neat and organized storage
- 18/8 stainless steel construction

## **PRODUCT INFO**

TR1412RIBX 14" X 14" X 1" Inside: 12" X 12"