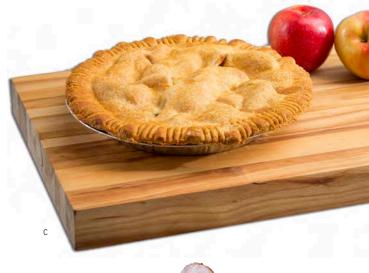

## **BUTCHER BOARD** CHOPPING BLOCKS

|    | Item #     | Description                            | Min Order/<br>Case Pack |
|----|------------|----------------------------------------|-------------------------|
|    |            | BIRCHWOOD BUTCHER BLOCKS               |                         |
| C. | CBW1218175 | 18 x 12 x 13/4" (used in risers above) | 1 ea / 4 ea             |
|    | CBW1520175 | 20 x 15 x 1¾"                          | 1 ea / 3 ea             |
|    | CBW1824175 | 24 x 18 x 1¾"                          | 1 ea / 3 ea             |
|    | CBW1830175 | 30 x 18 x 1¾"                          | 1 ea / 2 ea             |