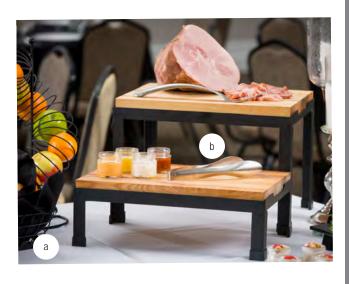

## Block AND CHANNEL

Butcher Blocks and Carving Boards are essential to every buffet line presentation. Adding our Butcher Board Block Risers will create even more multi-functionality to your service.

## **BUTCHER BOARD**BLOCK RISERS

- Metal frame features cut-outs for wood blocks to fit into easily while on the buffet line
- Sturdy butcher-block style risers, coated in food grade mineral oil, offer a natural yet modern look
- · Lock & channel design for quick, easy assembly

|    | Item #     | Description                                                  | Min Order/<br>Case Pack |
|----|------------|--------------------------------------------------------------|-------------------------|
|    |            | BOARD & FRAME KIT-<br>BIRCHWOOD & BLACK POWDER COAT          | ED STEEL                |
| a. | BBR18126   | Riser with Butcher Block Top (CBW1218175)<br>18½ x 12½ x 6½" | 1 ea                    |
| b. | BBR181212  | Riser with Butcher Block Top (CBW1218175) 18½ x 12½ x 11¾"   | 1 ea                    |
|    |            | FRAME-BLACK POWDER COATED STEEL                              |                         |
|    | BBR18126F  | Riser, 18½ x 12½ x 6½"                                       | 1 ea                    |
|    | BBR181212F | Riser, 18½ x 12½ x 11¾"                                      | 1 ea                    |