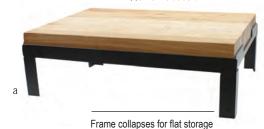

|    | Item #     | Description                                                  | Min Order/<br>Case Pack |
|----|------------|--------------------------------------------------------------|-------------------------|
|    |            | BOARD & FRAME KIT-<br>BIRCHWOOD & BLACK POWDER COAT          | ED STEEL                |
| a. | BBR18126   | Riser with Butcher Block Top (CBW1218175)<br>18½ x 12½ x 6½" | 1 ea                    |
| b. | BBR181212  | Riser with Butcher Block Top (CBW1218175) 18½ x 12½ x 11¾"   | 1 ea                    |
|    |            | FRAME-BLACK POWDER COATED STEEL                              |                         |
|    | BBR18126F  | Riser, 18½ x 12½ x 6½"                                       | 1 ea                    |
|    | BBR181212F | Riser, 18½ x 12½ x 11¾"                                      | 1 ea                    |

Frame includes butcher block