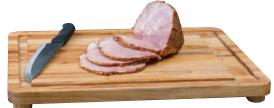

## **CARVING BOARD**WITH CHANNEL

|    | Item #    | Description              | Min Order/<br>Case Pack |
|----|-----------|--------------------------|-------------------------|
|    |           | BIRCHWOOD BUTCHER BLOCKS |                         |
| d. | CBW20161L | 20 x 16 x 1% " with feet | 1 ea / 4 ea             |
| e. | CBW241615 | 24 x 16 x 11/8"          | 1 ea / 3 ea             |