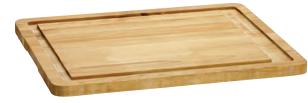

## **CARVING BOARD**WITH CHANNEL

|    | Item #    | Description              | Min Order/<br>Case Pack |
|----|-----------|--------------------------|-------------------------|
|    |           | BIRCHWOOD BUTCHER BLOCKS |                         |
| d. | CBW20161L | 20 x 16 x 1% " with feet | 1 ea / 4 ea             |
| e. | CBW241615 | 24 x 16 x 11/8"          | 1 ea / 3 ea             |