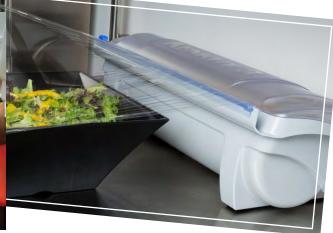

## **KENKUT II**<sup>™</sup> FILM OR FOIL DISPENSER

- Perfect for dispensing film and foil, holds 24" rolls up to 6" diameter (3,000 ft. rolls)
- · Features a metal safety blade
- A hygienic solution, complies to HACCP and food code standards
- Strong and durable featuring integrated handles, wall-mounting option and non-slip feet