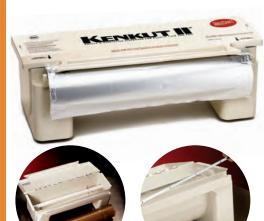

## **KENKUT II**<sup>™</sup> FILM OR FOIL DISPENSER

- Perfect for dispensing film and foil, holds 24" rolls up to 6" diameter (3,000 ft. rolls)
- · Features a metal safety blade
- A hygienic solution, complies to HACCP and food code standards
- Strong and durable featuring integrated handles, wall-mounting option and non-slip feet

## **ABS PLASTIC**

| Item # | Description                                 | Min Order/<br>Case Pack |
|--------|---------------------------------------------|-------------------------|
| KK6    | Fits 24" Film / Foil Rolls,<br>27 x 8½ x 7¼ | 1 ea                    |
|        | REPLACEMENT PARTS &                         | ACCESSORIES             |
| RB6    | Blade for KK6, 24"                          | 1 ea                    |
|        | Product support or video trainir            | ng visit: www.kenkut    |