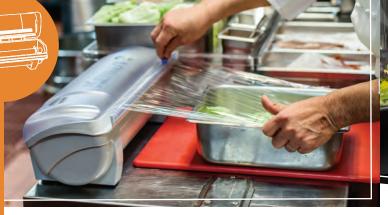

## **KENKUT® 3** FILM OR FOIL DISPENSER

• Perfect for film and foil, holds 12-18" rolls up to 6" diameter (3,000 ft roll)

SaferFood

NSF

- · Features both a slide cutter and metal safety blade
- Hygienic patented design, complies to HACCP and food code standards
- Stay-open lid for easy loading, reinforced durable hinge system, wall-mounting option and non-slip feet