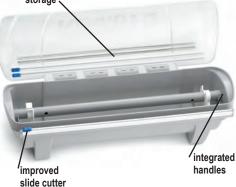

metal safety blade for film or foil

integrated blade storage

for film or foil

## **KENKUT® 3** FILM OR FOIL DISPENSER

• Perfect for film and foil, holds 12-18" rolls up to 6" diameter (3,000 ft roll)

SaferFood

NSF

- · Features both a slide cutter and metal safety blade
- Hygienic patented design, complies to HACCP and food code standards
- Stay-open lid for easy loading, reinforced durable hinge system, wall-mounting option and non-slip feet

Product support or video training visit: www.kenkut.com

safety blade removes for loading & cleanup