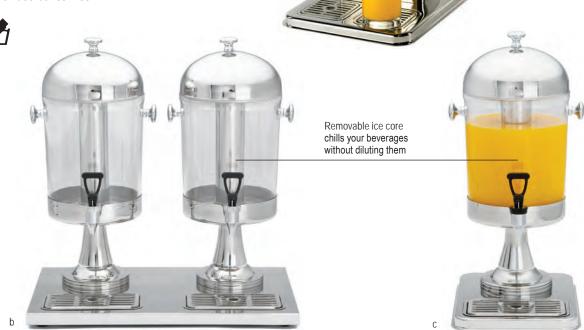

## **PREMIUM**

- An elegant addition to your buffet display
- Available in a single or double reservoir option

## **COMMERCIAL**

- Heavy duty Tomlinson® fast-flow faucet to keep your drink station moving
- Vertical profile allows for serving versatility even in crowded buffet lines

|    | Item # | Description                                                         | Capacity    | Min Order/<br>Case Pack |
|----|--------|---------------------------------------------------------------------|-------------|-------------------------|
|    |        | DUAL BEVERAGE DISPENSERS-STAINLESS STEEL, POLYCARBONATE             |             |                         |
| a. | 70     | Double, 12 x 131/2 x 23" (51/2" faucet clearance)                   | (2) 1.5 Gal | 1 ea                    |
|    |        | REPLACEMENT PARTS & ACCESSORIES                                     |             |                         |
|    | 70F    | Faucet for 70, Chrome Plated Metal                                  | -           | 1 ea                    |
|    |        | PREMIUM BEVERAGE DISPENSERS-STAINLESS STEEL, POLYCARBONATE          |             |                         |
| b. | 72     | Double, 22 x 13¾ x 21" (5½" faucet clearance)                       | (2) 2 Gal   | 1 ea                    |
| C. | 71     | Single, 10¼ x 135/2 x 223/4" (51/2" faucet clearance)               | 2 Gal       | 1 ea                    |
|    |        | REPLACEMENT PARTS & ACCESSORIES                                     |             |                         |
|    | 71F    | Faucet for 71 & 72, Chrome Plated Metal                             | -           | 1 ea / 50 ea            |
|    |        | COMMERCIAL BEVERAGE DISPENSERS-STAINLES                             | SS STEEL    |                         |
| d. | 1958   | Single, 131/8 x 95/8 x 211/4" (73/4" faucet clearance)              | 3 Gal       | 1 ea                    |
|    | 1959   | Single, 131/2 x 95/2 x 261/4" (73/4" faucet clearance)              | 5 Gal       | 1 ea                    |
|    |        | REPLACEMENT PARTS & ACCESSORIES                                     |             |                         |
|    | 952F   | Heavy Duty Tomlinson® Faucet Assembly for 1958, 1959, Polypropylene | -           | 1 ea                    |
|    |        |                                                                     |             |                         |