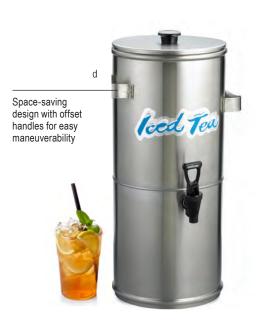

## **COMMERCIAL**

- Heavy duty Tomlinson® fast-flow faucet to keep your drink station moving
- Vertical profile allows for serving versatility even in crowded buffet lines

|    | Item # | Description                                                         | Capacity    | Min Order/<br>Case Pack |
|----|--------|---------------------------------------------------------------------|-------------|-------------------------|
|    |        | DUAL BEVERAGE DISPENSERS-STAINLESS STEEL, POLYCARBONATE             |             |                         |
| a. | 70     | Double, 12 x 131/2 x 23" (51/2" faucet clearance)                   | (2) 1.5 Gal | 1 ea                    |
|    |        | REPLACEMENT PARTS & ACCESSORIES                                     |             |                         |
|    | 70F    | Faucet for 70, Chrome Plated Metal                                  | -           | 1 ea                    |
|    |        | PREMIUM BEVERAGE DISPENSERS-STAINLESS STEEL, POLYCARBONATE          |             |                         |
| b. | 72     | Double, 22 x 13¾ x 21" (5½" faucet clearance)                       | (2) 2 Gal   | 1 ea                    |
| C. | 71     | Single, 10¼ x 135/2 x 223/4" (51/2" faucet clearance)               | 2 Gal       | 1 ea                    |
|    |        | REPLACEMENT PARTS & ACCESSORIES                                     |             |                         |
|    | 71F    | Faucet for 71 & 72, Chrome Plated Metal                             | -           | 1 ea / 50 ea            |
|    |        | COMMERCIAL BEVERAGE DISPENSERS-STAINLES                             | SS STEEL    |                         |
| d. | 1958   | Single, 131/8 x 95/8 x 211/4" (73/4" faucet clearance)              | 3 Gal       | 1 ea                    |
|    | 1959   | Single, 131/2 x 95/2 x 261/4" (73/4" faucet clearance)              | 5 Gal       | 1 ea                    |
|    |        | REPLACEMENT PARTS & ACCESSORIES                                     |             |                         |
|    | 952F   | Heavy Duty Tomlinson® Faucet Assembly for 1958, 1959, Polypropylene | -           | 1 ea                    |
|    |        |                                                                     |             |                         |