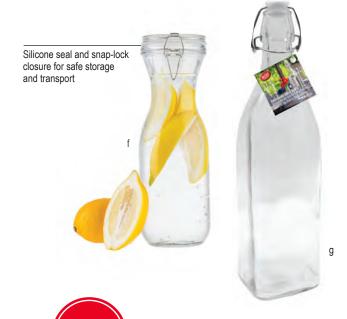

### RESEALABLE WATER SERVERS

|    | Item # | Description                    | Capacity | Min Order/<br>Case Pack |  |  |
|----|--------|--------------------------------|----------|-------------------------|--|--|
|    |        | RESEALABLE WATER SERVERS-GLASS |          |                         |  |  |
|    | RGC8   | Carafe                         | 8.5 oz   | 6 ea                    |  |  |
| f. | RGC16  | Carafe                         | 17 oz    | 6 ea                    |  |  |
|    | RGC34  | Carafe                         | 34 oz    | 6 ea                    |  |  |
| g. | RSB33  | Bottle                         | 34 oz    | 6 ea                    |  |  |
|    |        |                                |          |                         |  |  |