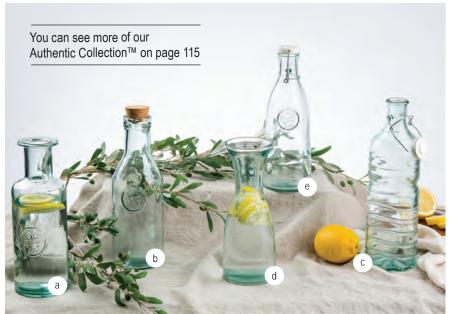

### AUTHENTIC COLLECTION™

Our recycled green glass bottles will enhance any water service or tabletop presentation. Decorative embellishments add vintage charm and eclectic style to every environment. Due to the nature of recycled glass the slight color variations, bubbles and small lines developed during molding make each bottle unique.

|    | Item # | Description                         | Capacity | Min Order/<br>Case Pack |  |
|----|--------|-------------------------------------|----------|-------------------------|--|
|    |        | AUTHENTIC COLLECTION™ WATER SERVERS |          |                         |  |
|    |        | RECYCLED GREEN GLASS                |          |                         |  |
| a. | 6630   | Apothecary Bottle                   | 41 oz    | 1 ea / 6 ea             |  |
| b. | 6631   | Bottle with Cork                    | 34 oz    | 1 ea / 6 ea             |  |
| C. | 6632   | Resealable Bottle                   | 50 oz    | 1 ea / 6 ea             |  |
| d. | 6620   | Carafe                              | 28 oz    | 6 ea                    |  |
| e. | 6621   | Resealable Bottle                   | 33 oz    | 6 ea                    |  |
|    |        |                                     |          |                         |  |